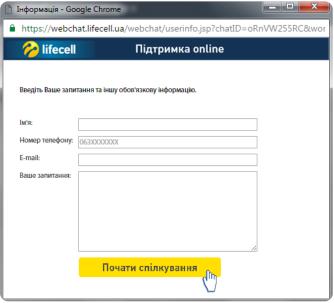

Online чат

Для того, щоб скористатися online чатом, слід натиснути на посилання «ONLINE ЧАТ». Після чого відкриється додаткове вікно «Підтримка online».

Заповніть поля «Ім'я», «Номер телефону» та «Е-mail» Вашими даними. У полі «Ваше запитання» запишіть питання, з яким Ви хочете звернутися, та натисніть кнопку «Почати спілкування» для з'єднання з Call центром.

- «Online чат» працює цілодобово і Спеціалісти lifecell надають інформаційну підтримку в режимі реального часу.
- «Online чат» гарантовано працює при використанні наступних інтернет-браузерів та інших апаратних вимог:
- Internet Explorer, версія 8 та вище
- Mozilla Fire Fox, версія 3 та вище
- Орега, версія 10 та вище
- Chrome, версія 12 та вище