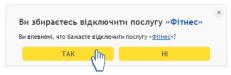

#### Деактивація послуг

Якщо на номері вже активовані додаткові послуги, вони будуть відображені у підрозділі «ПОСЛУГИ», блоці «АКТИВНІ ПОСЛУГИ». Для деактивації послуги слід натиснути кнопку «ВІДКЛЮЧИТИ».

У вікні підтвердження натисніть «ТАК», якщо згодні, або «НІ», щоб відмінити запит.

У разі згоди, відключення послуги відбудеться в режимі онлайн, про що ви отримаєте сповіщення від системи. Також, після відключення послуги Ви отримаєте підтвердження у вигляді SMS.