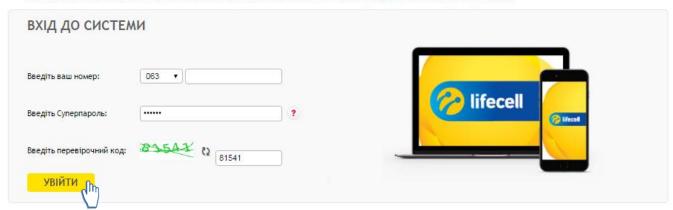

#### Початок роботи з системою самообслуговування «Мій lifecell»

Для реєстрації в системі слід перейти за посиланням: <a href="https://my.lifecell.ua/">https://my.lifecell.ua/</a> та заповнити форму для входу в систему самообслуговування, тобто ввести номер, <a href="Cуперпароль">Суперпароль</a> та перевірочний код з картинки (якщо необхідно).

ВІТАЄМО ВАС НА САЙТІ СИСТЕМИ САМООБСЛУГОВУВАННЯ «МІЙ lifecell» АБОНЕНТІВ lifecell.

Суперпароль можна замовити:

- надіславши SMS з текстом PAROL на номер 123;
- набравши \*123\*779#.

Також Ви маєте можливість встановити власний Суперпароль, одним з наступних способів:

**Таймаут (пауза)** активності при роботі з інтерфейсом системи становить **15 хвилин**, після закінчення яких потрібно ще раз ввести номер і Суперпароль.