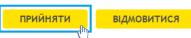

#### Перший вхід до системи

Після реєстрації, при першому вході в систему, будуть відображені «УМОВИ КОРИСТУВАННЯ СИСТЕМОЮ».

Ознайомтесь та підтвердіть згоду з умовами, відмітивши прапорцем «Я приймаю умови користування системою» і натисніть кнопку «ПРИЙНЯТИ» у лівому нижньому куті сторінки.

#### 3. ФУНКЦІОНУВАННЯ СИСТЕМИ

3.1 У Системі використовується протокол HTTPS, що підтримує шифрування при передачі даних.

Я приймаю умови користування системою