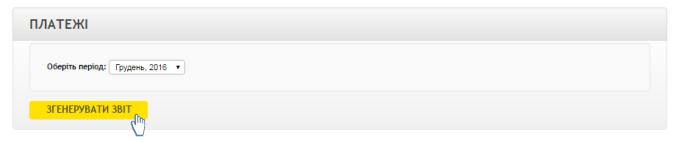

#### Перегляд платежів

Для того, щоб переглянути історію платежів на номер, необхідно перейти у розділ «ПЛАТЕЖІ ТА ВИТРАТИ» підрозділ «ПЛАТЕЖІ».

Ви можете переглянути історію платежів за останні 6 місяців.

Із випадаючого списку в полі «Оберіть період», слід обрати місяць, за який потрібна інформація, та натиснути кнопку «ЗГЕНЕРУВАТИ ЗВІТ».

Запит буде виконано протягом декількох хвилин.

Звіт буде автоматично завантажений на Ваш пристрій у вигляді текстового файлу в форматі Excel.