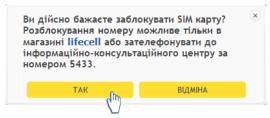

#### Блокування у зв'язку з втратою

Для того, щоб заблокувати Вашу SIM-карту необхідно перейти до блоку «БЛОКУВАННЯ У ЗВ'ЯЗКУ З ВТРАТОЮ».

| БЛОКУВАННЯ У ЗВ'ЯЗКУ З ВТРАТОЮ                                                                                                                                                                                                                     |           |
|----------------------------------------------------------------------------------------------------------------------------------------------------------------------------------------------------------------------------------------------------|-----------|
| Увага! Буде виконано блокування SIM-карти!                                                                                                                                                                                                         | БЛОКУВАТИ |
| Доступ до сайту my.lifecell.ua буде також заблоковано.                                                                                                                                                                                             |           |
| Розблокування номеру можливе тільки в магазині lifecell або зателефонувати до інформаційно-консультаційного центру за номером 5433.                                                                                                                | _         |
| Після блокування власник номеру має мокливість звернутися до магазину <b>lifecell</b> та відновити SIM-<br>картку. Для відновлення необхідно надати документ, що засвідчує особу, та відповісти на питання для<br>підтвердження володіння номером. |           |
| Вартість заміни SIM-картки становить 30 ГРН з урахуванням всіх податків.                                                                                                                                                                           |           |
| До уваги абонентів передоплати! У разі якщо номер призупинено більш ніж на 5 днів (день призупинення та розблокування не враховується), то за кожен наступний день при розблокуванні абоненту необхідно сплатити по 0,20 грн. / день з ПДВ без ПФ. |           |

Щоб заблокувати SIM-карту слід натиснути кнопку «БЛОКУВАТИ». Ви побачите запит на підтвердження дії.

Щоб підтвердити запит на блокування, натисніть «ТАК», або натисніть «ВІДМІНА» для скасування блокування.

Зміни набудуть чинності протягом декількох хвилин.

**ЗВЕРНІТЬ УВАГУ:** що для розблокування картки необхідно буде звернутись в магазин lifecell або зателефонувати до Інформаційно-консультаційного центру (5433 — дзвінки безкоштовні).