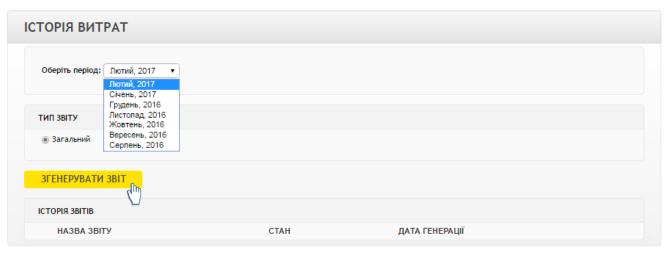

Із випадаючого списку в полі «Оберіть період», слід обрати місяць, за який потрібна інформація, та натиснути кнопку «ЗГЕНЕРУВАТИ ЗВІТ».

Запит буде виконано протягом декількох хвилин.

Звіт буде автоматично завантажений на Ваш пристрій у вигляді текстового файлу в форматі Excel.

#### Перегляд платежів та витрат по номеру

У полі «Оберіть місяць», вкажіть період за який потрібна інформація.

У блоці «ТИП ЗВІТУ» по замовчуванню обраний «Загальний» (у звіті буде відображена інформація про загальні витрати по номеру (скільки разом було витрачено на дзвінки, на SMS повідомлення, на Інтернет і загальна сума витрат). Цей звіт надається безкоштовно.