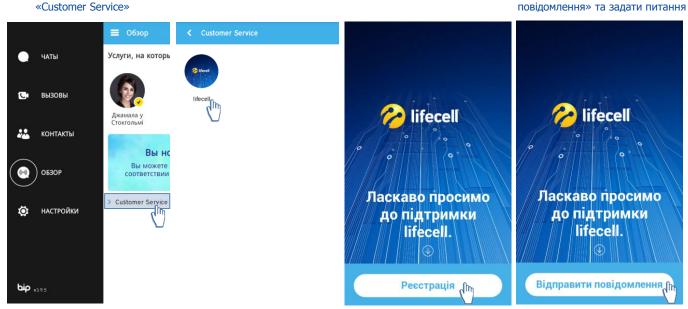

#### Online чат з оператором у додатку «Месенджер ВіР»

Безкоштовно завантажити додаток «Месенджер BiP» можливо у <u>App Store</u> чи <u>Google play</u>. Щоб отримати консультація Спеціаліста lifecell слід у додатку:

- 1. Зайти у розділ «Обзор» -
- 2. Обрати «lifecell»
- 3. Натиснути «Реєстрація»
- 4. Натиснути «Відправити повідомлення» та задати питання