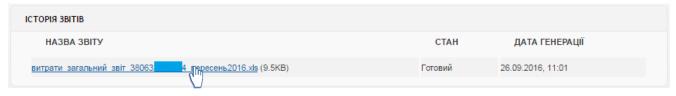

Запит буде виконаний за декілька хвилин.

Звіт буде надано у вигляді файлу в форматі Excel і збережено в «ІСТОРІЇ ЗВІТІВ»:

Щоб завантажити звіт, слід натиснути на його назву.