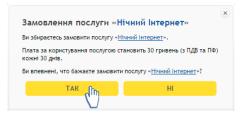

#### Активація послуг

Для активації послуги, відкрийте відповідний блок, та оберіть із переліку необхідну послугу і натисніть кнопку «АКТИВУВАТИ».

У вікні підтвердження натисніть «ТАК», якщо згодні, або «НІ», щоб відмінити запит.

У разі згоди, підключення послуги відбудеться в режимі онлайн, про що ви отримаєте сповіщення від системи. Також, після підключення послуги Ви отримаєте підтвердження у вигляді SMS.