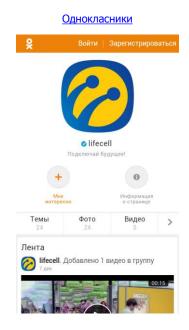

#### Обслуговування в офіційних групах у соціальних мережах

Ви можете отримати консультацію від Спеціаліста lifecell у офіційних групах оператора lifecell у соціальних мережах:

- Дзвінок до інформаційно-консультаційного центру lifecell
- Online чат з оператором
- Запит на e-mail
- Обслуговування у офіційних групах у соціальних мережах Вконтакті, Facebook та Однокласники
- Online чат з оператором у додатку «Месенджер ВіР»
- Сервіс самообслуговування «Віртуальний помічник»