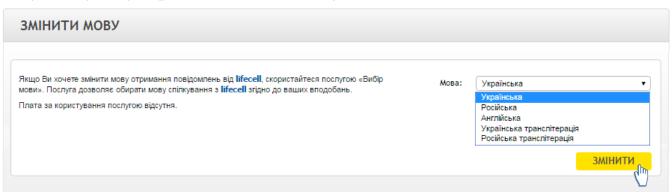

#### Зміна мови обслуговування

Ви можете обрати звучну для Вас мову спілкування з lifecell, для цього у блоці «ЗМІНИТИ МОВУ» із випадаючого списку оберіть необхідну мову. Для збереження натисніть кнопку «ЗМІНИТИ».

Доступні наступні варіанти:

- українська (українська мова, кириличні символи);
- російська (російська мова, кириличні символи);
- англійська (англійська мова, латинські символи);
- українська транслітерація (українська мова, латинські символи);
- російська транслітерація (російська мова, латинські символи).

Зміни набудуть чинності протягом декількох хвилин і в подальшому Ви будете отримувати повідомлення від lifecell тією мовою, яка була встановлена по номеру.