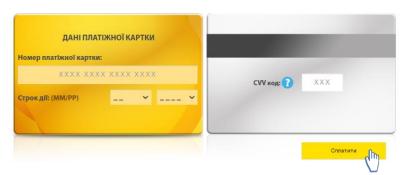

У полі «Номер платіжної картки» слід вказати номер карти, з якої буде відбуватися оплата рахунку.

Поля «Строк дії» та «СVV код» слід заповнити відповідно до даних платіжної картки.

Після заповнення всіх полів, слід натиснути кнопку «Сплатити» та підтвердити проведення платежу.