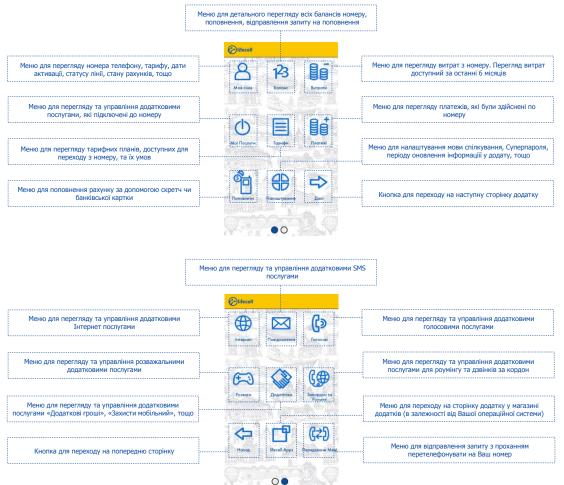

Після успішного входу, буде відкрито меню додатку. Для початку користування необхідно натиснути на зображення розділу, який Вас цікавить.