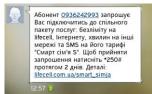

# ПІДКЛЮЧЕННЯ НОМЕРІВ Введіть номери абонентів, яких Ви бажаєте підключити до спільного пакету послуг. +38 (\_\_) \_\_-\_\_\_ ПІДКЛЮЧИТИ

Абоненту, якого Ви запросите буде відправлено SMS:

Після відправлення SMS Ви побачите у системі оновлену інформацію про статус номеру і блок «УПРАВЛІННЯ НОМЕРАМИ ТА ВСТАНОВЛЕННЯ ЛІМІТІВ».