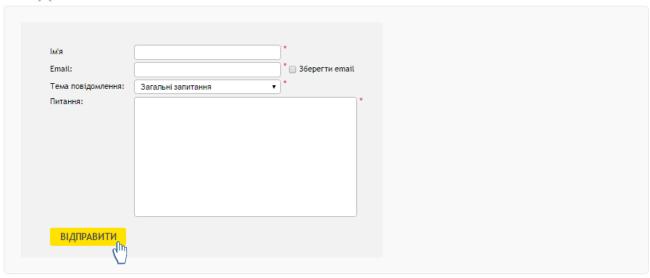

#### Канали підтримки системи обслуговування

Для того, щоб отримати консультацію на e-mail, слід натиснути посилання «ЗАДАТИ ПИТАННЯ». Після чого відкриється додаткове вікно.

# ЗАДАТИ ЗАПИТАННЯ

Заповніть поля «Ім'я», «Email». У полі «Тема повідомлення» із випадаючого списку оберіть необхідну тему, у полі «Питання» запишіть питання, з яким Ви хочете звернутися. Якщо бажаєте зберегти Email для подальшого листування, поставте «прапорець» навпроти «Зберегти email».

Після заповнення всіх полів, натисніть кнопку «ВІДПРАВИТИ» для того, щоб надіслати листа.

**ВАЖЛИВО!** Відповідь на питання буде надано протягом 1-3 днів. Якщо питання носить терміновий характер або Ви бажаєте отримати відповідь одразу, скористайтесь іншими каналами підтримки, які працюють в режимі реального часу — це дзвінок до ІКЦ lifecell, «Online чат» з оператором чи у додатку «<u>«Месенджер ВіР</u>», обслуговування у офіційних групах у соціальних мережах чи сервіс «Віртуальний помічник»