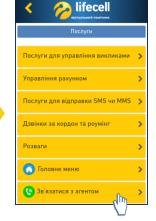

Переходьте за посиланням та вирішуйте свої питання швидко та зручно!

Для отримання інформації слід натиснути на зображення розділу, який Вас цікавить.

Якщо виникла необхідність отримати професійну консультацію, у кожному розділі  $\epsilon$  блок «Зв'язатися з агентом». Достатньо перейти за посиланням та почати спілкування.