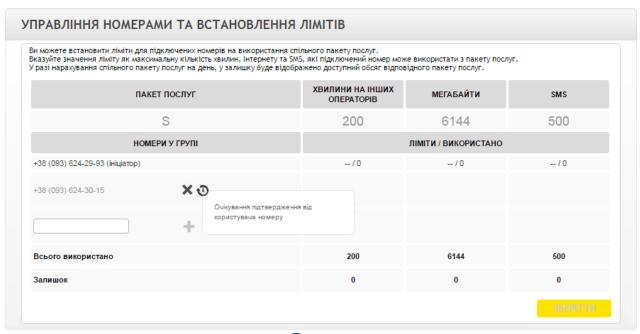

#### Управління номерами та встановлення лімітів для користувачів тарифу «Смарт Сім'я»

Якщо Ви  $\epsilon$  користувачем тарифного плану «Смарт Сім'я», Ви можете додати номеру у групу «Смарт Сім'ї» відкривши розділ «ОСНОВНА ІНФОРМАЦІЯ» і підрозділ «СМАРТ СІМ'Я».

Щоб додати ще один номер до «Смарт SIM'ї» слід у стовбці «НОМЕРИ У ГРУПІ» вказати номер телефону у відповідному полі та натиснути знак додати «+». Процедура підключення кожного наступного номера, така ж як і першого.

| НОМЕРИ У ГРУПІ                  |     | ЛІМІТИ / ВИКОРИСТАНО |     |
|---------------------------------|-----|----------------------|-----|
| +38 (093) 624-29-93 (ініціатор) | / 0 | / 0                  | / 0 |
| +38 (093) 624-30-15             |     |                      |     |
| +38 ( <u>)</u>                  |     |                      |     |

Щоб встановити ліміти, необхідно відмітити прапорцем поле «Ліміти» навпроти відповідного номеру та у стовбцях «ХВИЛИНИ НА ІНШИХ ОПЕРАТОРІВ», «МЕГАБАЙТИ», «SMS» встановити бажані значення.

Після заповнення всіх полів, слід натиснути кнопку «ЗБЕРЕГТИ».

#### УПРАВЛІННЯ НОМЕРАМИ ТА ВСТАНОВЛЕННЯ ЛІМІТІВ Ви можете встановити ліміти для підключених номерів на використання спільного пакету послуг. Вказуйте значення ліміту як максимальну кількість хвилин, Інтернету та SMS, які підключений номер може використати з пакету послуг. У разі нарахування спільного пакету послуг на день, у залишку буде відображено доступний обсяг відповідного пакету послуг. ХВИЛИНИ НА ІНШИХ ПАКЕТ ПОСЛУГ МЕГАБАЙТИ SMS ОПЕРАТОРІВ 6144 S 200 500 номери у групі ПІМІТИ / ВИКОРИСТАНО +38 (093) 624-29-93 (ініціатор) --/0 -- / 0 -- / 0 /0 /0 /0 Ліміти 🗹 +38 (093) 624-30-15 100 2500 250 500 Всього використано 200 6144 Залишок ЗБЕРЕГТИ

Дані будуть збережені в режимі онлайн.

Ліміти  $\epsilon$  доступними для коригування в будь-який зручний для Вас час, не частіше 1 разу на календарний день для кожного із підключених номерів.