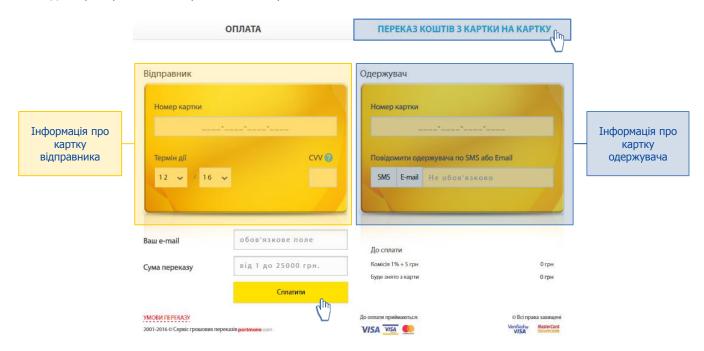

#### Переказ коштів з банківської картки на банківську картку

Сервіс переказу коштів надається партнером Portmone.com.

Переказ коштів можливий між картками Visa, Visa Electron, MasterCard, Maestro, які випущені будь-яким банком України. Переказ коштів можливий тільки у гривнях.

Для переказу коштів слід перейти на закладку «ПЕРЕКАЗ КОШТІВ З КАРТКИ НА КАРТКУ».

Необхідно заповнити інформаційні поля:

- у блоці «Відправник» «Номер картки», «Термін дії» та «CVV-код»;
- у блоці «Одержувач» «Номер картки» та, за необхідності, повідомити одержувача за допомогою SMS чи е-mail вказати відповідні дані у полі;
- «Ваш e-mail» для отримання квитанції;
- «Сума переказу».

Після заповнення всіх полів, натиснути кнопку «Сплатити».

Щоб дізнатися детальні умови переказу коштів, слід натиснути на текстове посилання «УМОВИ ПЕРЕКАЗУ».