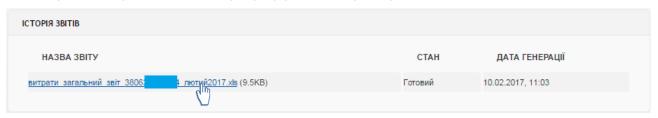

Звіт буде наданий у вигляді текстового файлу в форматі Excel і буде збережено в «ІСТОРІЇ ЗВІТІВ»:

Щоб завантажити звіт, слід натиснути на його назву.