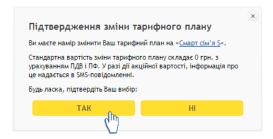

#### Управління тарифним планом та послугами

У вікні підтвердження натисніть «ТАК», якщо згодні, або «НІ», щоб відмінити запит.

У разі згоди, зміна тарифу відбудеться в режимі онлайн, про що ви отримаєте сповіщення від системи.

Також, після зміни тарифу Ви отримаєте підтвердження у вигляді SMS.