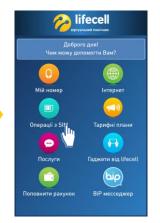

#### Сервіс самообслуговування «Віртуальний помічник»

«Віртуальний помічник» - це унікальний сервіс самообслуговування для абонентів lifecell, який об'єднує в собі функціонал меню голосової підтримки (IVR) та особистого кабінету.

«Віртуальний помічник» — це сервіс, який не треба встановлювати на мобільний! Достатньо подзвонити на номер 543322 (дзвінок безкоштовний). Після дзвінка, протягом 5 хв. Ви отримаєте SMS повідомлення з унікальним посиланням на сервіс.

Переходьте за посиланням та вирішуйте свої питання швидко та зручно!

Для отримання інформації слід натиснути на зображення розділу, який Вас цікавить.

Якщо виникла необхідність отримати професійну консультацію, у кожному розділі  $\epsilon$  блок «Зв'язатися з агентом». Достатньо перейти за посиланням та почати спілкування.