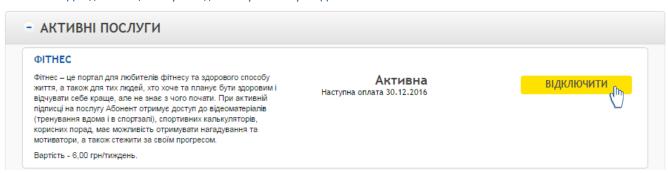

#### Деактивація послуг

Якщо на номері вже активовані додаткові послуги, вони будуть відображені у підрозділі «ПОСЛУГИ», блоці «АКТИВНІ ПОСЛУГИ». Для деактивації послуги слід натиснути кнопку «ВІДКЛЮЧИТИ».

У вікні підтвердження натисніть «ТАК», якщо згодні, або «НІ», щоб відмінити запит.

У разі згоди, відключення послуги відбудеться в режимі онлайн, про що ви отримаєте сповіщення від системи. Також, після відключення послуги Ви отримаєте підтвердження у вигляді SMS.